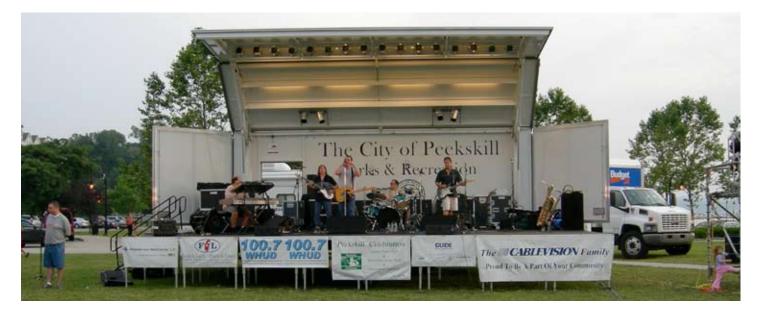

"Our new Showmobile is probably used 3-4 times per month from March through September, including for a summer concert series and numerous special events held throughout the city. Our local service organizations also use it for their events. The mobility means it's more available for a variety of events, and other communities could also use it in the future. We've had a few inquiries from nearby communities, but we don't yet rent it out because our own use keeps it busy enough."